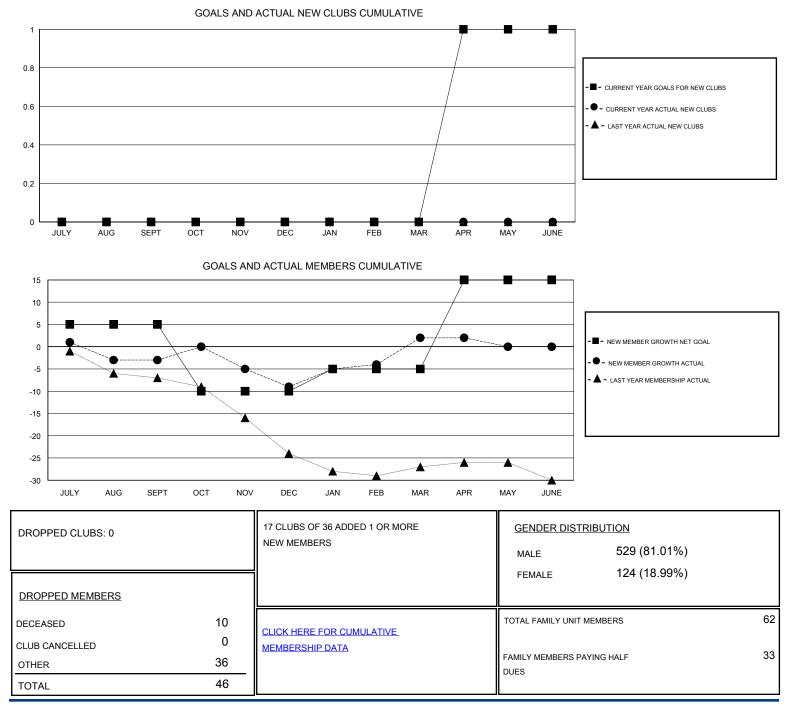

## LOCATION ENGLAND

GMT CA

| Clubs                 |               |           |               | Members               |                                                                |                                                              |                                                    |
|-----------------------|---------------|-----------|---------------|-----------------------|----------------------------------------------------------------|--------------------------------------------------------------|----------------------------------------------------|
| RESULTS FOR 2016-2017 |               |           |               | RESULTS FOR 2016-2017 |                                                                |                                                              |                                                    |
| QUARTER               | NEW CLUB GOAL | NEW CLUBS | DROPPED CLUBS | QUARTER               | NEW MEMBER GROWTH<br>NET GOAL (not reinstated<br>or transfers) | NEW MEMBER<br>GROWTH ACTUAL (not<br>reinstated or transfers) | DROPPED<br>MEMBERS ACTUAL<br>(including transfers) |
| JULY/AUG/SEPT         | 0             | 0         | 0             | JULY/AUG/SEPT         | 5                                                              | 15                                                           | 18                                                 |
| OCT/NOV/DEC           | 0             | 0         | 0             | OCT/NOV/DEC           | -15                                                            | 10                                                           | 16                                                 |
| JAN/FEB/MAR           | 0             | 0         | 0             | JAN/FEB/MAR           | 5                                                              | 17                                                           | 6                                                  |
| APR/MAY/JUNE          | 1             | 0         | 0             | APR/MAY/JUNE          | 20                                                             | 6                                                            | 6                                                  |